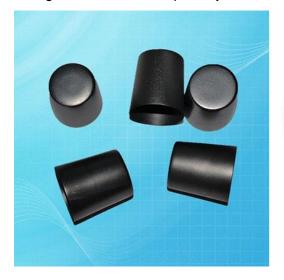

## **Pyrolytic Graphite Crucible**

Pyrolytic graphite crucible is synthesized by chemical vapor deposition process(CVD). Carbon source for this process is natural gas, such as methane. Since the purity of gas is easier to be controlled than solid graphite, the purity of pyrolytic graphite material could be extremely high. Nextgen Advanced Materials supplies pyrolytic graphite crucible with high quality and fast delivery.

## **Product Description**

Nextgen Advanced Materials INC is US manufacturer & supplier who mainly produces Pyrolytic Graphite Crucible with many years of experience. Hope to build business relationship with you. Pyrolytic graphite crucible is synthesized by chemical vapor deposition process(CVD). Carbon source for this process is natural gas, such as methane. Since the purity of gas is easier to be controlled than solid graphite, the purity of pyrolytic graphite material could be extremely high. Total impurity content is usually less than 10ppm. Pyrolytic graphite could be used as coating material for the substrate such as normal graphite. Since the PG coating is made by CVD process with high purity gas, the surface of the pyrolytic graphite coated products has extremely high carbon purity and strength with almost zero porosity.