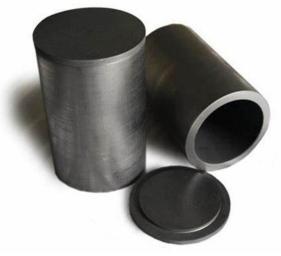

## **Pyrolytic Graphite Crucible**

Pyrolytic graphite crucible is synthesized by chemical vapor deposition process(CVD). Carbon source for this process is natural gas, such as methane. Since the purity of gas is easier to be controlled than solid graphite, the purity of pyrolytic graphite material could be extremely high. Nextgen Advanced Materials supplies pyrolytic graphite crucible with high quality and fast delivery.

## **Product Description**

Nextgen Advanced Materials INC is US manufacturer & supplier who mainly produces Pyrolytic Graphite Crucible with many years of experience. Hope to build business relationship with you. Pyrolytic graphite crucible is synthesized by chemical vapor deposition process(CVD). Carbon source for this process is natural gas, such as methane. Since the purity of gas is easier to be controlled than solid graphite, the purity of pyrolytic graphite material could be extremely high. Total impurity content is usually less than 10ppm. Pyrolytic graphite could be used as coating material for the substrate such as normal graphite. Since the PG coating is made by CVD process with high purity gas, the surface of the pyrolytic graphite coated products has extremely high carbon purity and strength with almost zero porosity.