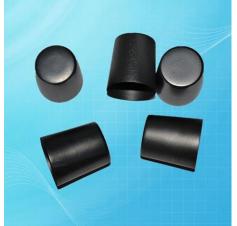

## **Pyrolytic Graphite Crucible**

Pyrolytic graphite crucible is synthesized by chemical vapor deposition process(CVD). Carbon source for this process is natural gas, such as methane. Since the purity of gas is easier to be controlled than solid graphite, the purity of pyrolytic graphite material could be extremely high. Nextgen Advanced Materials supplies pyrolytic graphite crucible with high quality and fast delivery.

## **Product Description**

Nextgen Advanced Materials INC is US manufacturer & supplier who mainly produces Pyrolytic Graphite Crucible with many years of experience. Hope to build business relationship with you. Pyrolytic graphite crucible is synthesized by chemical vapor deposition process(CVD). Carbon source for this process is natural gas, such as methane. Since the purity of gas is easier to be controlled than solid graphite, the purity of pyrolytic graphite material could be extremely high. Total impurity content is usually less than 10ppm. Pyrolytic graphite could be used as coating material for the substrate such as normal graphite. Since the PG coating is made by CVD process with high purity gas, the surface of the pyrolytic graphite coated products has extremely high carbon purity and strength with almost zero porosity.